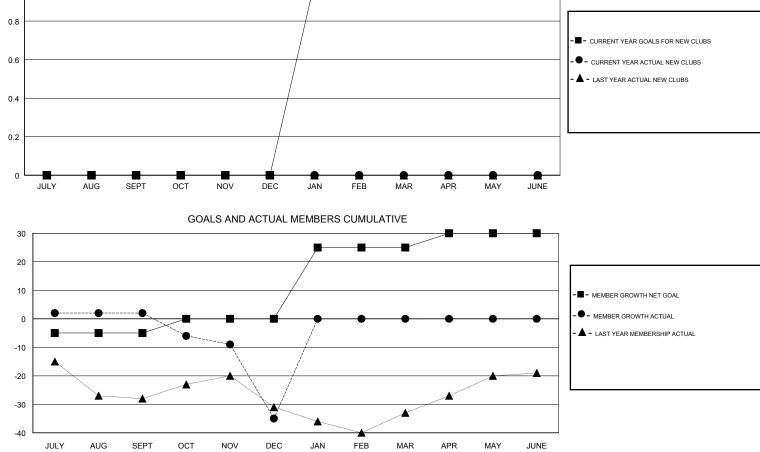

## LOCATION PENNSYLVANIA

GMT CA

| Clubs         |                       |               |                    | Members               |                           |                         |                                                    |
|---------------|-----------------------|---------------|--------------------|-----------------------|---------------------------|-------------------------|----------------------------------------------------|
|               | RESULTS FOR 2018-2019 |               |                    | RESULTS FOR 2018-2019 |                           |                         |                                                    |
| QUARTER       | NEW CLUB GOAL         | NEW CLUBS     | DROPPED CLUBS      | QUARTER               | MEMBER GROWTH NET<br>GOAL | MEMBER GROWTH<br>ACTUAL | DROPPED<br>MEMBERS ACTUAL<br>(including transfers) |
| JULY/AUG/SEPT | 0                     | 0             | 0                  | JULY/AUG/SEPT         | -5                        | 22                      | 19                                                 |
| OCT/NOV/DEC   | 0                     | 0             | 0                  | OCT/NOV/DEC           | 5                         | 16                      | 52                                                 |
| JAN/FEB/MAR   | 1                     | 0             | 0                  | JAN/FEB/MAR           | 25                        | 0                       | 0                                                  |
| APR/MAY/JUNE  | 0                     | 0             | 0                  | APR/MAY/JUNE          | 5                         | 0                       | 0                                                  |
|               | G                     | DALS AND ACTU | JAL NEW CLUBS CUMU | LATIVE                |                           |                         |                                                    |
| 1             |                       |               |                    |                       | ╺                         |                         |                                                    |